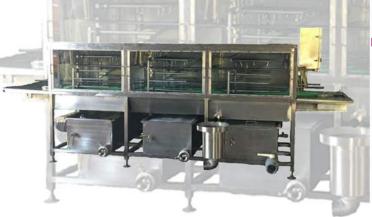

## TOOL WASHING MACHINE

VSDC-003Q-A

# Wash a variety of tools (bowl, cup, plate, basket ... etc)

highlighted features

VSDC-003Q-A

**TOOL WASHING MACHINE** 

- Screen interface used to set parameters, display, monitor the operation of the machine and report errors when having problems
- The machine has 3 water containers:
  - Box 1: Hot water and detergent used to wash away traces of leftover on tools
  - Box 2: Hot water is used to remove stains on tools
  - Box 3: Hot water is used to clean the detergent and dry the tool

technical specification

**TOOL WASHING MACHINE** 

VSDC-003Q-A